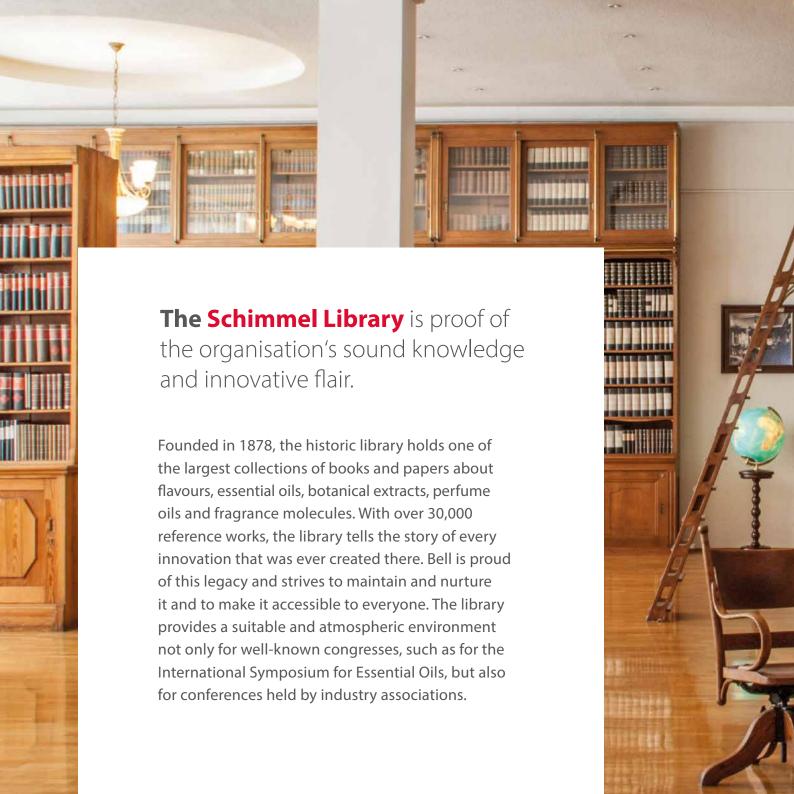

Our passion for fragrances and flavours builds on the tradition of our well-known predecessor Schimmel & Co. Where Nobel Prize winners once studied the distillation of essential oils, today dedicated employees work in Research and Development, Production, Marketing and Sales in an international environment. To protect people and the environment, product safety and sustainability are our top priorities.

Bell's predecessors include Schimmel & Co., founded in Leipzig in 1829, one of the world's most renowned and oldest manufacturers of flavours and fragrances. The technologies developed by Schimmel for the extraction of essential oils now represent the standard for an entire industry. Not even the expropriation after the Second World War destroyed this innovative power. In fact, the expertise gained during that time contributed to the former Schimmel factory being considered an attractive location for the production of flavours and fragrances in 1993. The company founded in Chicago in 1912 by William M. Bell recognised this potential, took over the facility and established an independent branch.